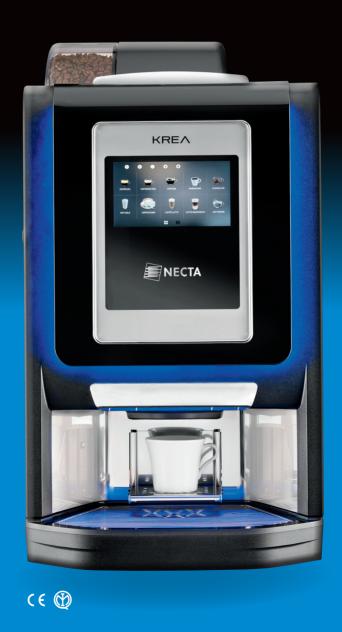

# KREA TOUCH

# DISTINCTIVE, MODERN, ELEGANT

Krea Touch is the new elegant model which enriches the Necta Horeca Family.

Appealing design, decorative light, chrome frames, shiny black surfaces, unrivalled performance make Krea Touch the ideal solution for your coffee break.

The wide touchscreen and the user friendly interface allow a high number of selections, flexible and customized recipes management, customers branding and promotional videos management. Krea Touch is fitted with a variation of the Necta Z4000 coffee brewer which has been modified specifically for the HoReCa market. This allows the machine to vend (up to) 12oz drinks.

# HIGHLIGHTS:

- 7" HD Touchscreen
- New electronic platform
- LAN, Wifi & Bluetooth and 3G as option to be connected to the cloud platform
- Z4000 coffee brewer
- Compact 500 cc boiler
- New wider cup room, easy to clean
- Stainless steel delivery area with tiltable metal cup support