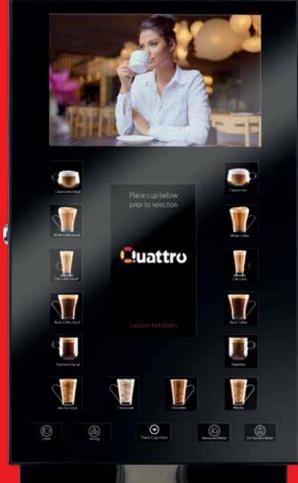

### A dispenser with touch of real class

For further information or a demonstration contact your distributor:

For your coffee and tea 01825-732772 | www.ksv.co.uk

Boasting a sleek, wipeclean fascia with soft touch, illuminated button technology the Quattro Media guides you through drink selection and delivery effortlessly via a central 85 x 155mm HD video panel.

The Quattro Media also incorporates an ultra crisp 130 x 260mm 10.1 HD TFT media screen, which can be used for almost unlimited video lengths, running photo books or slide shows. All of this can be swiftly updated via an easily accessible SD card to reflect new seasonal offers and campaigns to any non-machine specific advertising, making this a very powerful sales tool in its own right.

#### Features at a glance

- Sleek design with soft touch, illuminated drink selections
- Visibly stunning 130 x 260mm 10:1 HD TFT media screen with interchangeable SD card for sales and product placement opportunities
- 85 x 155mm TFT central video panel showing drink delivery
- Built-in menu including strong and large drinks
- Full audit facility
- High speed, soft start delivery/ whipping system