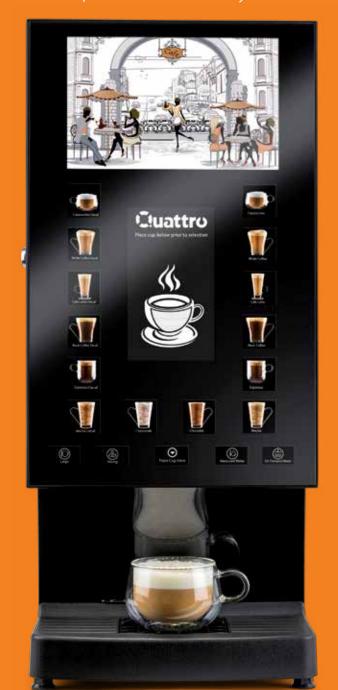

### The dispenser that really delivers

For further information or a demonstration contact your distributor:

Incorporating an extensive array of new features and an extended drink selection including decaf options, the Quattro Classic strikes an impressive silhouette. Boasting a sleek, wipeclean fascia with soft touch, illuminated button technology the Quattro Classic guides you through drink selection and delivery effortlessly via a central LED panel.

The Quattro Classic also features a prominent backlit graphic panel which can be customised to suit, allowing you to really promote your brand. This attractive and durable soluble dispenser is a powerful and compact solution to onsite vending.

#### Features at a glance

- Sleek design with soft touch, illuminated drink selections
- 130 x 260mm LED backlit panel (bespoke image option available)
- 85 x 155mm central LED display panel
- Built-in menu including strong and large drinks
- Full audit facility
- High speed, soft start delivery/ whipping system
- Advanced solid state heating 3kw (13A)

- Programming in grams and millilitres
- Low voltage (12v) D.C control
- Mains water or pumped versions available
- 14 premium drinks plus 28 options
- Hot water on demand or measured
- Possible integration of contactless single price cashless payment system (using Nyax) available. Please ask for more details.

#### **Drinks Selection**

- Café Latté
- Espresso
- CappuccinoChocolate
- Mocha
- •
- Hot Water on demand
- ChocomilkCoffee Black
- Hot Water
- Coffee White
- measured

Includes Decaf options

CAPPUCCINO

**ESPRESSO** 