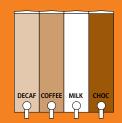

#### **Canister Capacities**

Black Coffee: 500 @ 1.5g

Black Coffee Decaf: 500 @ 1.5g
White Coffee: 340 @ 4.5g

Cappuccino: 200 @ 7.5q

Chocolate: 83 @ 18g