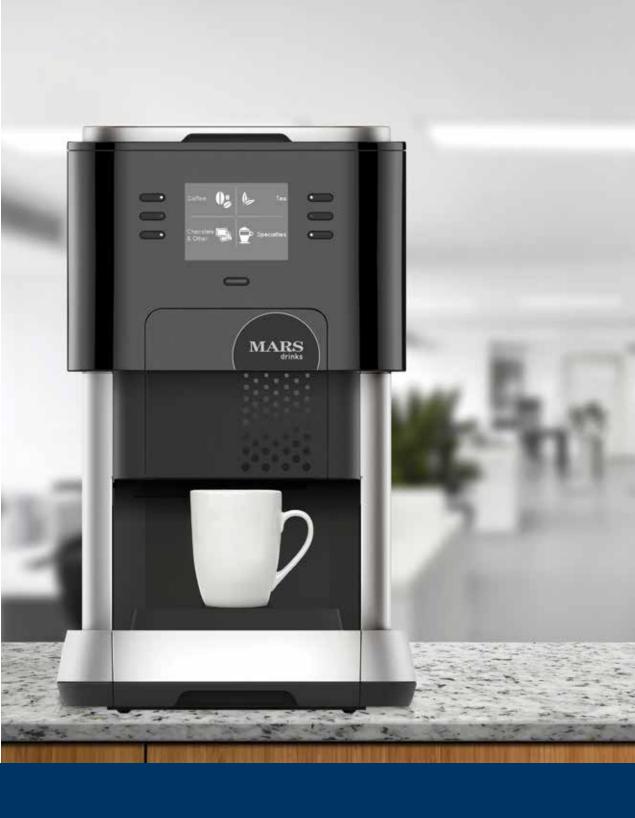

# Lavazza Professional FLAVIA® Creation® 500 Features & Benefits

Designed especially with the needs of large offices and collaborative areas in mind

- Enhanced LCD menu display
  For a more intuitive brewing experience
- Brews a delicious range of drinks, each in less than a minute
- Unique brewing process
  Ensures no cross-over in flavour from one drink to the next
- Portable and flexible
  With pour-over and plumbed-in options for easy office placement
- Hassle-free reliability you can depend on

# **Industry Leading Reliability**

Easy to fill, clean and empty and built to last with over 2 years of uninterrupted service<sup>1</sup>, the Lavazza Professional FLAVIA® Creation® 500 is the perfect hassle free solution for every workplace.