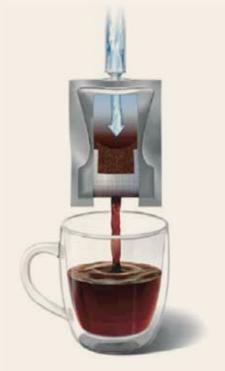

# **Our Freshpack Technology**

Freshest ingredients including fresh ground coffee are sealed inside our Freshpacks and flushed with nitrogen to prevent oxidisation. This unique process locks in the taste and aroma until the moment it is served.

Only water passes through the machine, so there's no cross contamination; no coffee taste to spoil your peppermint tea; and cleaning takes a fraction of the time required with other machines.