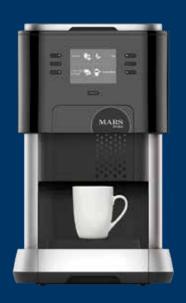

# Lavazza Professional FLAVIA® Creation® 500 Features & Benefits

Designed especially with the needs of large offices and collaborative areas in mind

- Enhanced LCD menu display
  For a more intuitive brewing experience
- Brews a delicious range of drinks, each in less than a minute
- Unique brewing process
  Ensures no cross-over in flavour from one drink to the next
- Portable and flexible
  With pour-over and plumbed-in options for easy office placement
- Hassle-free reliability you can depend on

# **Industry Leading Reliability**

Easy to fill, clean and empty and built to last with over 2 years of uninterrupted service<sup>1</sup>, the Lavazza Professional FLAVIA® Creation® 500 is the perfect hassle free solution for every workplace.

# **Technical Specifications**

| DIMENSIONS                         | 435mm(h) x 266mm(w) x 506mm(d) (A depth of 60mm is needed behind the brewer for connectivity to mains electrical supply and plumbed water) |
|------------------------------------|--------------------------------------------------------------------------------------------------------------------------------------------|
| WEIGHT                             | 13kg                                                                                                                                       |
| WATER SUPPLY                       | Plumbed or jug filled                                                                                                                      |
| WATER SUPPLY<br>REQUIREMENTS       | Cold potable<br>sodium-free water                                                                                                          |
| WATER TANK CAPACITY<br>(Unplumbed) | <b>2.5L</b> (External water filter highly recommended to ensure proper performance)                                                        |
| DRINK VOLUME PER CUP               | Regular Tea/Coffee 160ml                                                                                                                   |
| FRESHPACK BIN CAPACITY             | 24 Freshpacks                                                                                                                              |
| DRIP TRAY                          | Removable, dishwasher safe                                                                                                                 |
| STAND-BY TIME OUT                  | 1 minute - 4 hours                                                                                                                         |
| POWER SUPPLY                       | 230V, 50Hz, 1550W, - maximum 5 amps.<br>Mains lead 2 metres long                                                                           |