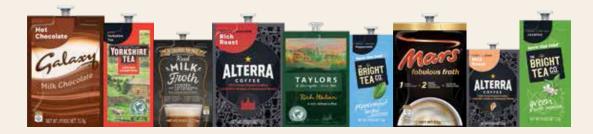

# **Roasted Whole Bean Coffee**

Mild Roast
Delicate, easy
drinking coffee,
with a sweet finish

Smooth Roast A smooth, wellrounded and light roasted cup

Rich Roast Fruity, sweet flavour that will shine through

Colombia An aromatic, balanced & fragrant experience

Artisan Roast Special blend, with distinctive bright

Italian Roast Rich, warm caramel notes leaving a smokey finish

Espresso Roast Heavy bodied, bold and earthy flavoured

Sumatra Heavy bodied complex cup with a bold finish

Rich Italian Medium dark roast; notes of chocolate and almond

# Café Style Specialities

Real Milk Froth Latte or Cappuccino, just add coffee

Fabulous Froth Mars Just add a coffee or chocolate

Smooth Roast Decaf Light roasted & refreshing

Hazelnut Medium roasted beans and flavour of hazelnuts

GALAXY® Indulgent real GALAXY® hot chocolate drink

# Real Leaf Tea

English Breakfast Robust & full-bodied, notes of sugar & malt

English Breakfast Strong Stronger, more robust and fullflavoured

Earl Grey Medium-bodied, fresh bergamot aroma

English Breakfast Decaf Bright & good body caffeine alternative

Select Green Smooth and creamy with a nutty aroma

Green with Jasmine Refreshing & fragrant aroma of iasmine

Peppermint Herbal Medium-bodied with peppermint flavour

Lemon Herbal Light citrus notes with a touch of floral & honey

Yorkshire Tea Using unique top quality Assam and African Teas

For your coffee and tea
01825-732772 | www.ksv.co.uk

For more on how to make Lavazza Professional the centre of your workplace

**Contact your Distributor today**