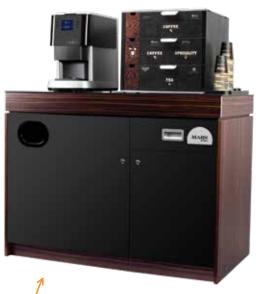

Coffee Shop Merchandiser

### **Coffee Shop Merchandiser**

427mm(h) x 457mm(w) x 469mm(d)

### **Base Cabinet**

906mm(h) x 1200mm(w) x 671mm(d)

Weight: 120kg with accessories, bin + chute

### **Paypod**

415mm(h) x 90mm(w) x 369mm(d)

Coffee Shop Merchandiser

Base Cabinet