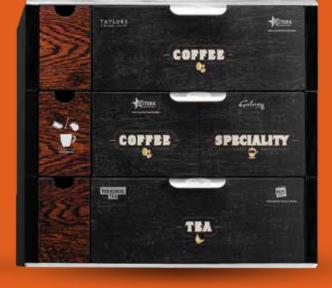

Coffee Shop Merchandiser

### **Coffee Shop Merchandiser**

427mm(h) x 457mm(w) x 469mm(d)