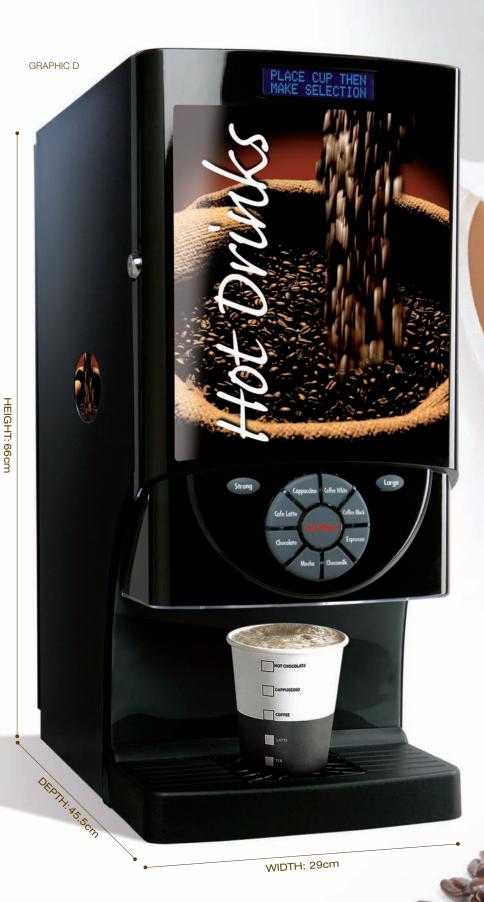

## Seeing is believing!

Reigning supreme in the market for mid-sized, 3 canister, soluble tabletop machines -

More capacity, more features, more style - all in an amazing 66cm/29cm/45.5cm package. Simply the best value for money in today's competitive marketplace.

### Features

- Built-in menu including strong and large drinks
- Full audit facility
- New high speed delivery/ whipping system
- Advanced solid state heating 3kw (13A)
- Programming in grams & millilitres
- Pre-loaded drink defaults
- Low voltage (12v) D.C control system
- Mains water or pumped versions available

#### Technical Data

- Height: 66cm
- Depth: 45.5cm
- Width: 29cm
- Weight: 25kg
- Drink Throughput: 240 @ 3kw black coffee p/hour

- 8 premium drinks
- Hot water on demand or measured
- Strong and large options built in as standard
- Compact size
- All new 2 line, 32 character white on black L.C.D display
- All zintec chassis/polycarbonate door
- New paint finish using metallic/polyester
- New backlit front graphics (4 options)
- Personalised front graphics at no extra cost (with supplied artwork)

#### Drink Selection

- Coffee White
- Cappuccino Espresso Chocolate
  - Mocha
- Chocomilk Hot Water
- Coffee Black

Café Latté

SOVEREIGN - 3 CANISTER

For further information or a demonstration contact your local distributor: