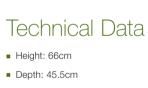

HEIGHT: 66cm

GRAPHIC C

■ Width: 16.5cm Weight: 19kg

■ Drink Throughput: 240 @ 3kw black coffee p/hour