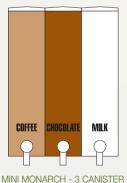

## Seeing is believing!

Designed to go where no machine has gone before. With 3 canisters and 9 selections all within a footprint of just 16.5cm wide - it's proof that size really does matter!

More capacity, more features, more style all in an incredible 66cm/16.5cm/45.5cm package. Without doubt the most competitively priced tabletop available today.

GRAPHIC C

■ Width: 16.5cm Weight: 19kg

■ Drink Throughput: 240 @ 3kw black coffee p/hour