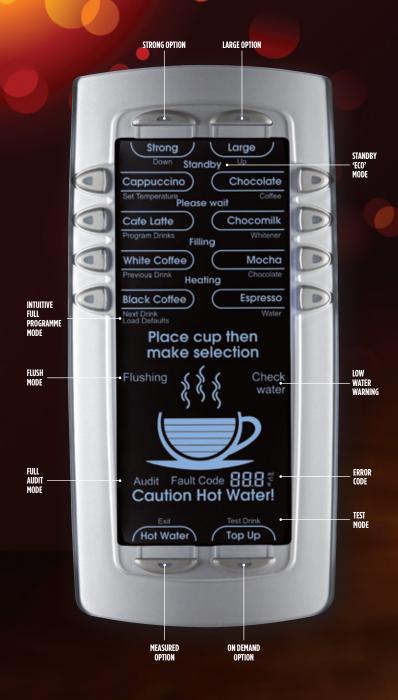

# The Mini Magnum Black Edition

With all the features you have come to expect PLUS all new intuitive control panel, increased capacity and enhanced features at an even more competitive price!

The small soluble tabletop with the big reputation

# **Drink Selection**

- Café Latté
- Cappuccino
- Chocolate
- Chocomilk
- Coffee Black
- Coffee White

### on demand Hot Water

Espresso

Mocha

Hot Water

measured

For further information or a demonstration contact your distributor:

DRINKS FOR YOUR WORKPLACE For your coffee and tea 01825-732772 | www.ksv.co.uk Designed to go where no machine has gone before. With 3 canisters and 9 selections all within a footprint of just 16.5cm wide - proof that size really does matter!

### **Features**

- Built-in menu including
- standard and large drinks Full audit facility
- High speed delivery/whipping system
- Advanced solid state heating 3kw (13A)
- Programming in grams & millilitres
- Pre-loaded drink defaults
- Low voltage (12v) D.C control system

Chocolate

Integral flush system

Milk

Coffee

- Mains water or pumped versions available
- Stand by 'eco-mode' built in
- 8 premium drinks
- Hot water on demand and measured
- Strong/large options as standard
- Compact size