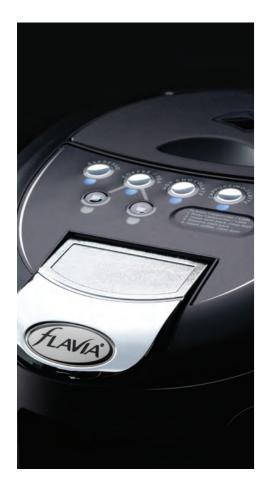

#### As our business is totally focused on the needs of the workplace, we have designed the FLAVIA CREATION® 200 specifically for these purposes:

- Freedom and confidence to get on with everything else in the workday, without the hassle
- Directly contributes to increased office interactions, higher levels of engagement and satisfaction, and improved productivity and morale\*
- Sleek and compact design to fit your office or workplace
- Brews a full range of single-serve drinks including coffee shop specialities to satisfy everyone's needs
- Brews directly from pack to cup, eliminating taste contamination from one drink to the next
- When used unplumbed, the large tank capacity allows for 17 drinks to be brewed before refilling

• Energy-efficient LED indicators

### Designed especially with the needs of your office or workplace in mind:

- Quick, easy-to-use technology with single-serve drinks ready in 40-60 seconds
- No clean up, no mess, brews one cup at a time
- Portable and flexible can be plumbed or unplumbed
- Easy-fill water tank
- Internal water filter provided
- Small counter-top design
- A sleek and stylish look
- Helps keep the workplace running smoothly
- From the manufacturer of the FLAVIA<sup>®</sup> CREATION 400<sup>™</sup>, with a record of over a year between service calls