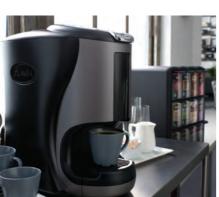

# FLAVIA® DOES MORE

FLAVIA<sup>®</sup> machines are designed to meet individual drink demands. By selecting a range of products from our speciality single-serve brands, everyone in the office will be satisfied.

Choose from a variety of single-serve drinks including freshly ground coffees, real-leaf and herbal teas and premium hot chocolate. Plus, our innovative technology enables you to brew authentic frothy cappuccinos, lattes and mochas so you can enjoy coffee shop specialities right in your workplace.