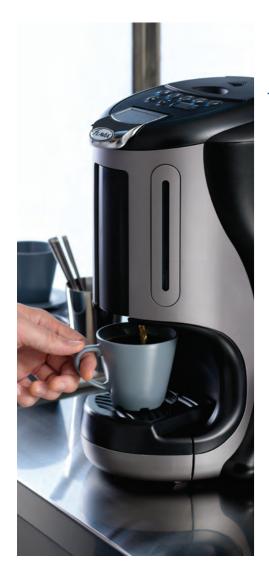

A PERFECT SINGLE-SERVE BREWER FOR YOUR OFFICE OR WORKPLACE

### Designed especially with the needs of your office or workplace in mind:

- Quick, easy-to-use technology with single-serve drinks ready in 40-60 seconds
- No clean up, no mess, brews one cup at a time
- Portable and flexible can be plumbed or unplumbed
- Easy-fill water tank
- Internal water filter provided
- Small counter-top design
- A sleek and stylish look
- Helps keep the workplace running smoothly
- From the manufacturer of the FLAVIA<sup>®</sup> CREATION 400<sup>™</sup>, with a record of over a year between service calls