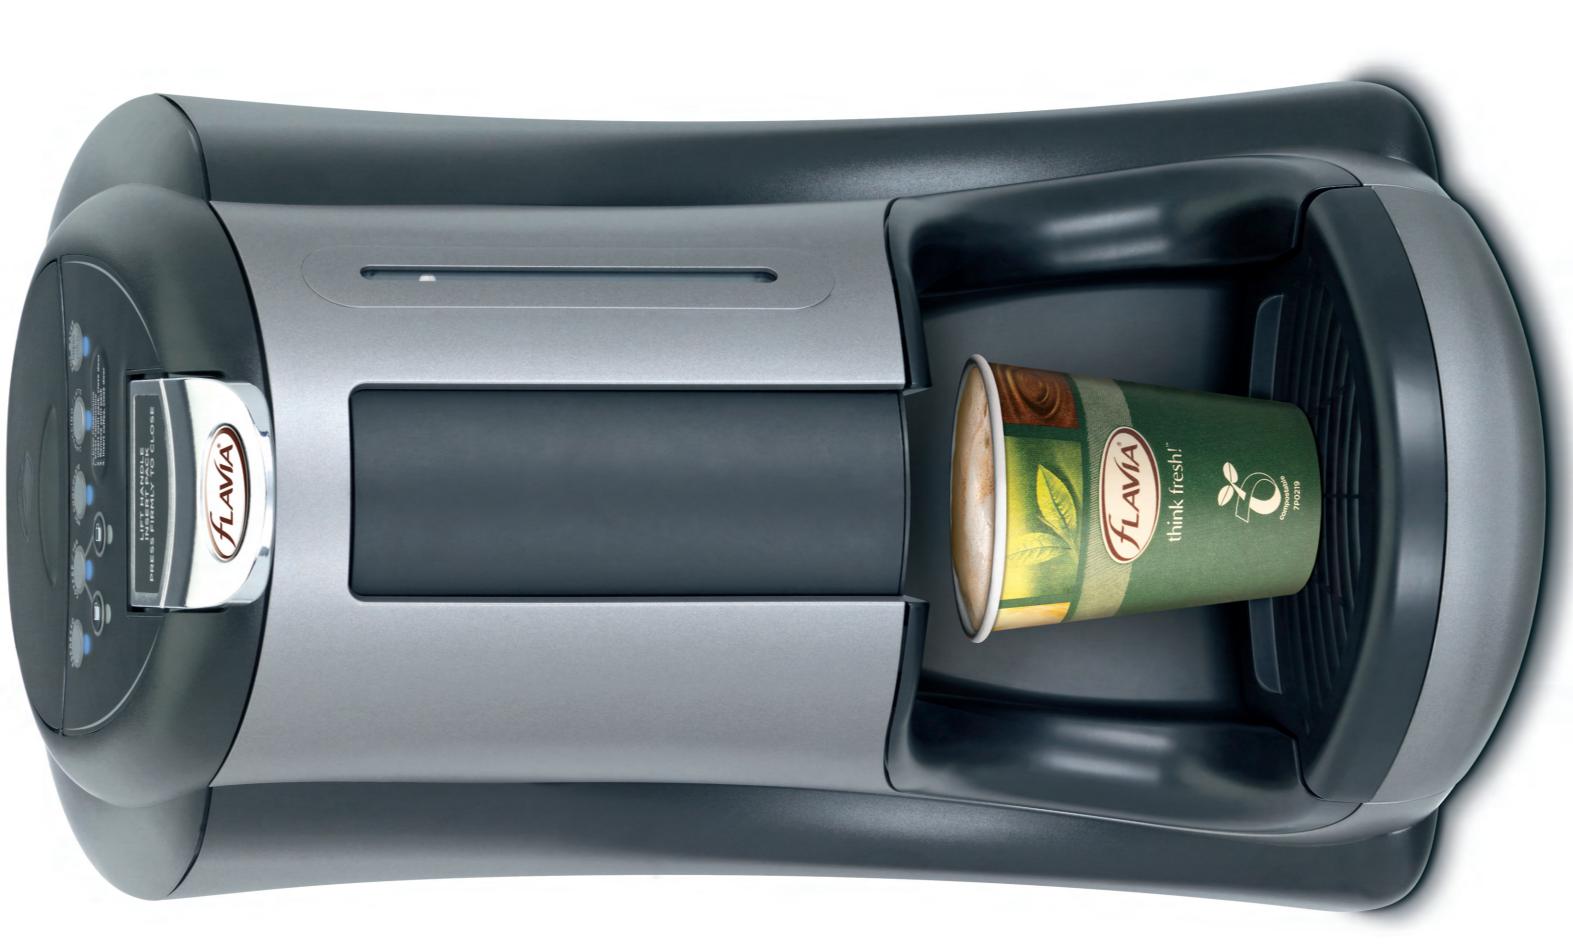

A PERFECT SINGLE-SERVE BREWER FOR YOUR OFFICE OR WORKPLACE

### Designed especially with the needs of your office or workplace in mind:

- Quick, easy-to-use technology with single-serve drinks ready in 40-60 seconds
- No clean up, no mess, brews one cup at a time
- Portable and flexible can be plumbed or unplumbed
- Easy-fill water tank
- Internal water filter provided
- Small counter-top design
- A sleek and stylish look
- Helps keep the workplace running smoothly
- From the manufacturer of the FLAVIA<sup>®</sup> CREATION 400<sup>™</sup>, with a record of over a year between service calls