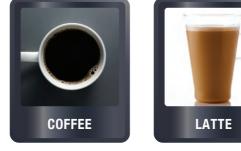

# FLAVIA® DOES MORE

FLAVIA<sup>®</sup> machines are designed to meet individual drink demands. By selecting a range of products from our speciality single-serve brands, everyone in the office will be satisfied.

Choose from a variety of single-serve drinks including freshly ground coffees, real-leaf and herbal teas and premium hot chocolate. Plus, our innovative technology enables you to brew authentic frothy cappuccinos, lattes and mochas so you can enjoy coffee shop specialities right in your workplace.