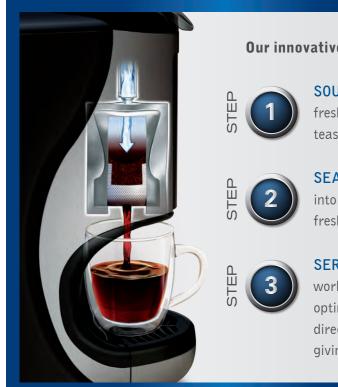

## Our innovative single-serve brewing process:

**SOURCE:** We start with the highest quality ingredients – freshly roasted and ground coffee, real-leaf and herbal teas and premium hot chocolate.

**SEAL:** We pack our carefully sourced ingredients into the unique FLAVIA<sup>®</sup> Freshpack locking in their freshness and flavour.

**SERVE:** We specially design the FLAVIA Freshpack to work with the FLAVIA brewer. Together they create an optimal brew cycle within every pack. Every drink is brewed directly from pack to cup with no taste contamination, giving a quality cup every time.