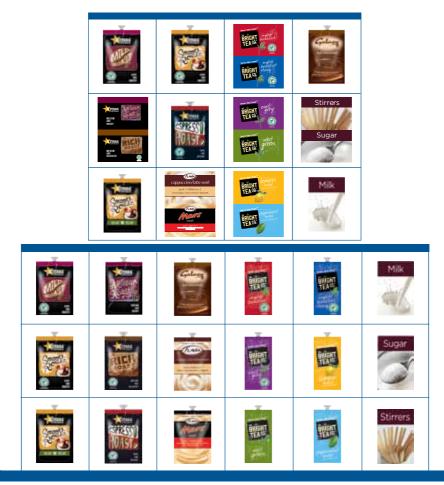

# The Perfect Range

### to keep your office running smoothly

You need 6 coffees in your range to meet everyone's needs\*.

You need these 6 **teas** to satisfy 93% of consumers throughout the day\*.

We have designed the perfect range to fit in both four and six column merchandiser's. Hot **chocolate** counts for every 10th drink consumed in the workplace. Include swirls for 2 pack speciality drinks.