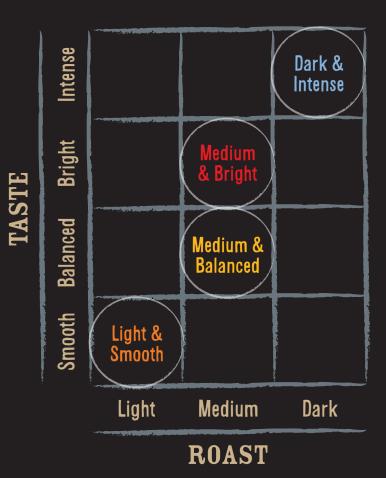

WE DISCOVERED IT TAKES 4 COMBINATIONS OF ROAST & TASTE TO MAKE EVERYBODY HAPPY

ROAST

Every coffee has a sweet spot: lighter roasts are brighter from the acidity of the bean, darker roasts are more intense and develop caramel flavours during roasting.

## TASTE

The unified combination of flavours, textures and sensations that stimulate the tastebuds and make each coffee drinking experience totally unique. We have conducted extensive research with our workplace consumers and combined this with our coffee expertise to understand exactly what coffees they prefer to drink<sup>\*</sup>.

#### LIGHT & SMOOTH

Refreshing, clean and sweet for the all day coffee drinker

of consumers

DARK & INTENSE Dark roasted, intense

and full-bodied for those who enjoy a complex cup of consumers

#### MEDIUM & BRIGHT

Lively experience for the adventurous who enjoy different aromas and fruity flavours

#### MEDIUM & BALANCED

Distinctive flavours for discerning palates who know what they like

\*Segments were developed through extensive consumer research in the UK. Percentages represent the number of workplace consumers who like this segment of coffee